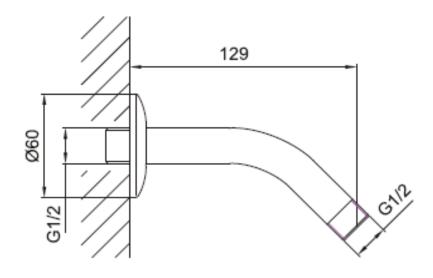

## **SPECIFICATION SHEET - fittings**

| BRAND:                         | CAE                    | Product Photo: |
|--------------------------------|------------------------|----------------|
| ORIGIN:                        | China                  |                |
| SERIES:                        | Showers                |                |
| PRODUCT<br>DESCRIPTION:        | Shower arm with flange |                |
| MODEL No.                      | 51 01301               |                |
| FINISH/COLOUR:                 | Chrome plated          |                |
| DIMENSIONS:                    |                        |                |
| OPTIONAL<br>MATCHING<br>PARTS: |                        |                |